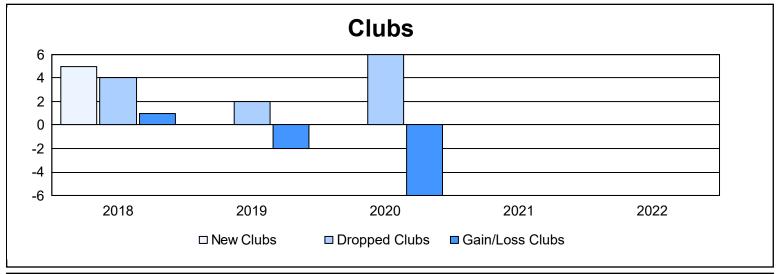

District 386 As of June 2022 Cumulative

| Year      | New<br>Clubs | Dropped<br>Clubs | Gain/<br>Loss<br>Clubs | New<br>Members | Charter<br>Members | Reinstate<br>Members | Transfer<br>Members | Total<br>Member<br>Added | Total<br>Members<br>Dropped | Gain/<br>Loss<br>Members |
|-----------|--------------|------------------|------------------------|----------------|--------------------|----------------------|---------------------|--------------------------|-----------------------------|--------------------------|
| 2017-2018 | 5            | 4                | 1                      | 619            | 252                | 63                   | 25                  | 959                      | 2,001                       | -1,042                   |
| 2018-2019 | 0            | 2                | -2                     | 128            | 31                 | 3                    | 21                  | 183                      | 822                         | -639                     |
| 2019-2020 | 0            | 6                | -6                     | 0              | 60                 | 43                   | 11                  | 114                      | 631                         | -517                     |
| 2020-2021 | 0            | 0                | 0                      | 477            | 54                 | 26                   | 58                  | 615                      | 431                         | 184                      |
| 2021-2022 | 0            | 0                | 0                      | 326            | 73                 | 59                   | 65                  | 523                      | 655                         | -132                     |
| Average   | 1            | 2                | -1                     | 310            | 94                 | 39                   | 36                  | 479                      | 908                         | -429                     |