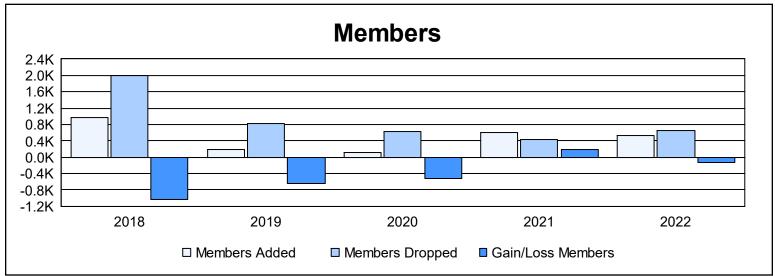

District 386 As of June 2022 Cumulative

| Year      | New<br>Clubs | Dropped<br>Clubs | Gain/<br>Loss<br>Clubs | New<br>Members | Charter<br>Members | Reinstate<br>Members | Transfer<br>Members | Total<br>Member<br>Added | Total<br>Members<br>Dropped | Gain/<br>Loss<br>Members |
|-----------|--------------|------------------|------------------------|----------------|--------------------|----------------------|---------------------|--------------------------|-----------------------------|--------------------------|
| 2017-2018 | 5            | 4                | 1                      | 619            | 252                | 63                   | 25                  | 959                      | 2,001                       | -1,042                   |
| 2018-2019 | 0            | 2                | -2                     | 128            | 31                 | 3                    | 21                  | 183                      | 822                         | -639                     |
| 2019-2020 | 0            | 6                | -6                     | 0              | 60                 | 43                   | 11                  | 114                      | 631                         | -517                     |
| 2020-2021 | 0            | 0                | 0                      | 477            | 54                 | 26                   | 58                  | 615                      | 431                         | 184                      |
| 2021-2022 | 0            | 0                | 0                      | 326            | 73                 | 59                   | 65                  | 523                      | 655                         | -132                     |
| Average   | 1            | 2                | -1                     | 310            | 94                 | 39                   | 36                  | 479                      | 908                         | -429                     |